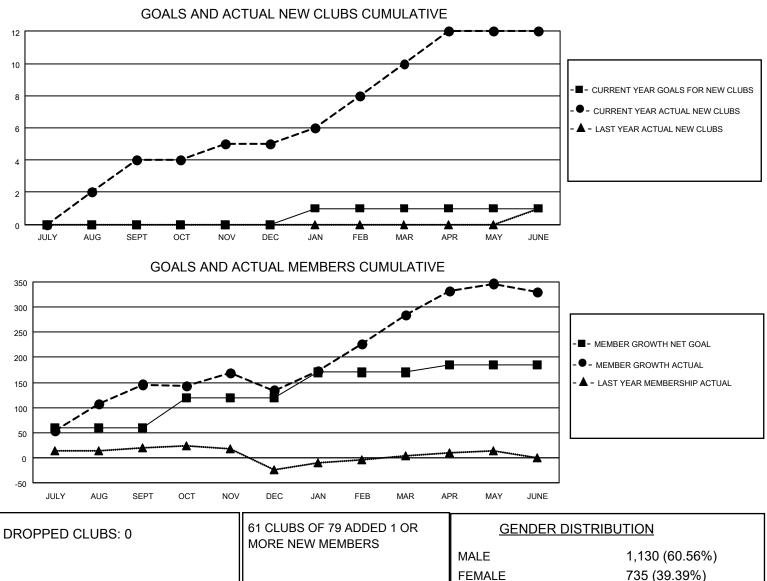

## MONTHLY MEMBERSHIP PROGRESS REPORT

## LOCATION AUSTRALIA

District 201N5

Results as of: 6/30/2023

|                       | Club          | S         |               |                       | Men                   | nbers                   |                                                    |
|-----------------------|---------------|-----------|---------------|-----------------------|-----------------------|-------------------------|----------------------------------------------------|
| RESULTS FOR 2022-2023 |               |           |               | RESULTS FOR 2022-2023 |                       |                         |                                                    |
| QUARTER               | NEW CLUB GOAL | NEW CLUBS | DROPPED CLUBS | QUARTER MEMB          | ER GROWTH NET<br>GOAL | MEMBER GROWTH<br>ACTUAL | DROPPED<br>MEMBERS ACTUAL<br>(including transfers) |
| JULY/AUG/SEPT         | 0             | 4         | 0             | JULY/AUG/SEPT         | 60                    | 197                     | 45                                                 |
| OCT/NOV/DEC           | 0             | 1         | 0             | OCT/NOV/DEC           | 60                    | 49                      | 59                                                 |
| JAN/FEB/MAR           | 1             | 5         | 0             | JAN/FEB/MAR           | 50                    | 193                     | 37                                                 |
| APR/MAY/JUNE          | 0             | 2         | 0             | APR/MAY/JUNE          | 15                    | 167                     | 112                                                |

|                 |     |                           | FEMALE                             | 1,130 (60.56%)<br>735 (39.39%) |
|-----------------|-----|---------------------------|------------------------------------|--------------------------------|
| DROPPED MEMBERS |     |                           | NON BINARY<br>PREFER NOT TO ANSWER | 1 (0.05%)<br>0 (0.00%)         |
| DECEASED        | 20  |                           | The Erricht To Anoven              | 0 (0.00 %)                     |
| CLUB CANCELLED  | 0   | CLICK HERE FOR CUMULATIVE | TOTAL FAMILY UNIT MEMBERS          | s 242                          |
| OTHER           | 233 | MEMBERSHIP DATA           |                                    |                                |
| TOTAL           | 253 |                           | FAMILY MEMBERS PAYING HA           | LF DUES 128                    |
|                 |     |                           |                                    |                                |